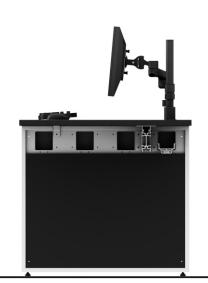

#### **Robust Construction**

The TEKDESK2 Console utilizes a revolutionary modular system constructed with recyclable gauged sheet steel and precision aluminum extrusions for durability and strength.