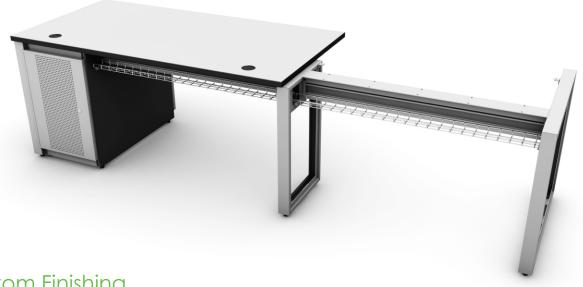

# **TEKDESK2 CONSOLE**

#### **Robust Construction**

The TEKDESK2 Console utilizes a revolutionary modular system constructed with recyclable gauged sheet steel and precision aluminum extrusions for durability and strength.

## Custom Finishing

The TEKDESK2 Console offers a wide variety of exterior designs and finishes to match your mission critical facility.