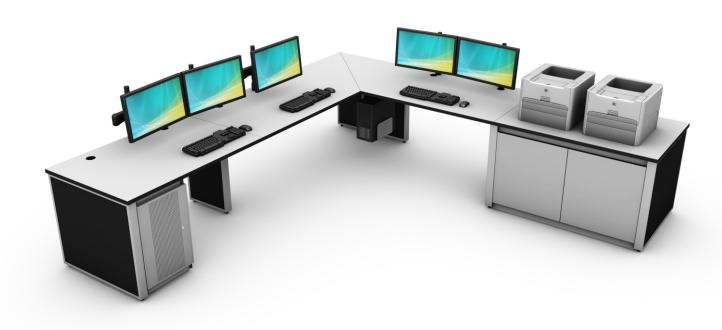

# **TEKDESK2 CONSOLE**

#### **Unlimited Customizability**

Utilizing a single basic modular system, the TEKDESK2 Console offers flexibility and options for customization limited only by imagination

#### **Robust Construction**

The TEKDESK2 Console utilizes a revolutionary modular system constructed with recyclable gauged sheet steel and precision aluminum extrusions for durability and strength.