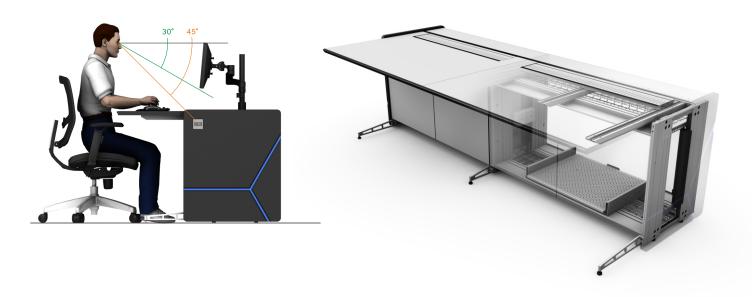

### Ergonomic Design

Designed with the human operator in mind, the MAX2 Console delivers optimized comfort to the user in the mission critical environment.

### **Robust Construction**

The MAX2 Console utilizes a revolutionary modular system constructed with recyclable gauged sheet steel and precision aluminum extrusions for durability and strength.