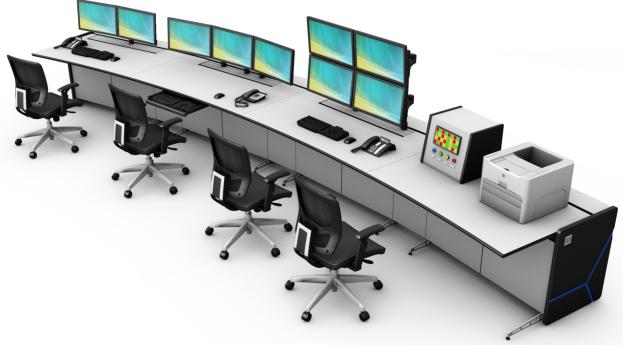

### Unlimited Customizability

Utilizing a single basic modular system, the MAX2 Console offers flexibility and options for customization limited only by imagination

### **Contemporary Aesthetics**

The use of high quality materials and finishes ensures a distinguished appearance that stands out from the rest.