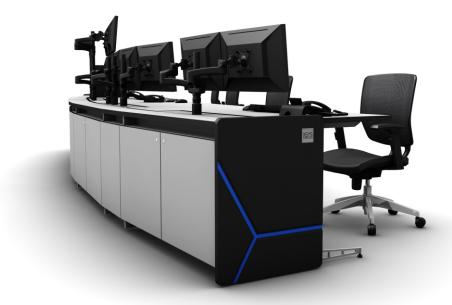

### **Robust Construction**

The MAX2 Console utilizes a revolutionary modular system constructed with recyclable gauged sheet steel and precision aluminum extrusions for durability and strength.

### Custom Finishing

The MAX2 Console offers a wide variety of exterior designs and finishes to match your mission critical facility.