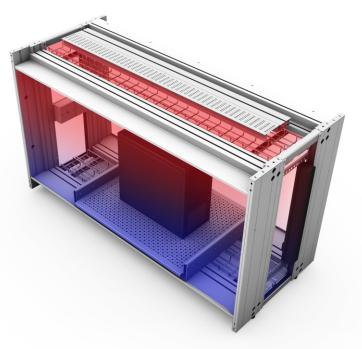

### Natural Ventilation

Heat generated by equipment in console systems is a common problem; the MAX2 Console provide a solution: maintenance free ventilation.