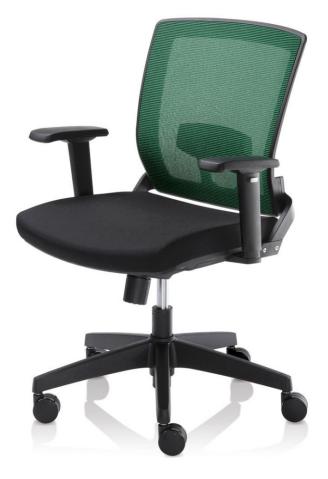

## POLY-M ELITE OPERATOR ERGONOMIC TASK CHAIR

## VERSATILITY

The ELITE Operator Ergonomic Task Chair offers a comprehensive range of ergonomic features providing superior comfort for the operator in the 24/7 environments.

## FEATURES

- Synchronised Tilt Mechanism
- Multi-adjustable PU Armrests
- Wide Seating Height Range
- Molded Foam Seatpan
- Breathable Mesh Backrest