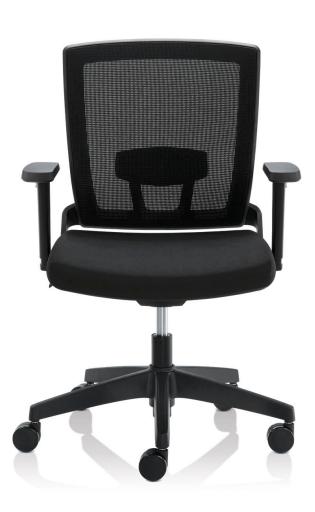

## POLY-M ELITE OPERATOR ERGONOMIC TASK CHAIR

## VERSATILITY

The ELITE Operator Ergonomic Task Chair offers a comprehensive range of ergonomic features providing superior comfort for the operator in the 24/7 environments.

## FEATURES

- Synchronised Tilt Mechanism
- Multi-adjustable PU Armrests
- Wide Seating Height Range
- Molded Foam Seatpan
- Breathable Mesh Backrest