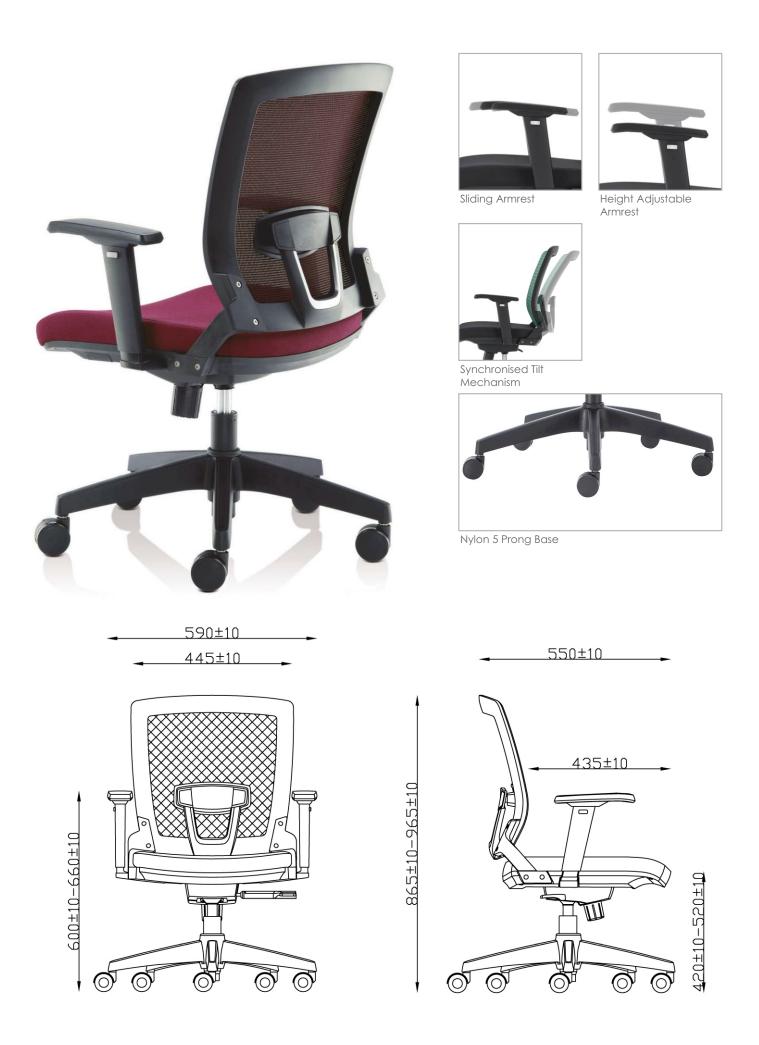

## FEATURES

- Synchronised Tilt Mechanism
- Multi-adjustable PU Armrests
- Wide Seating Height Range
- Molded Foam Seatpan
- Breathable Mesh Backrest